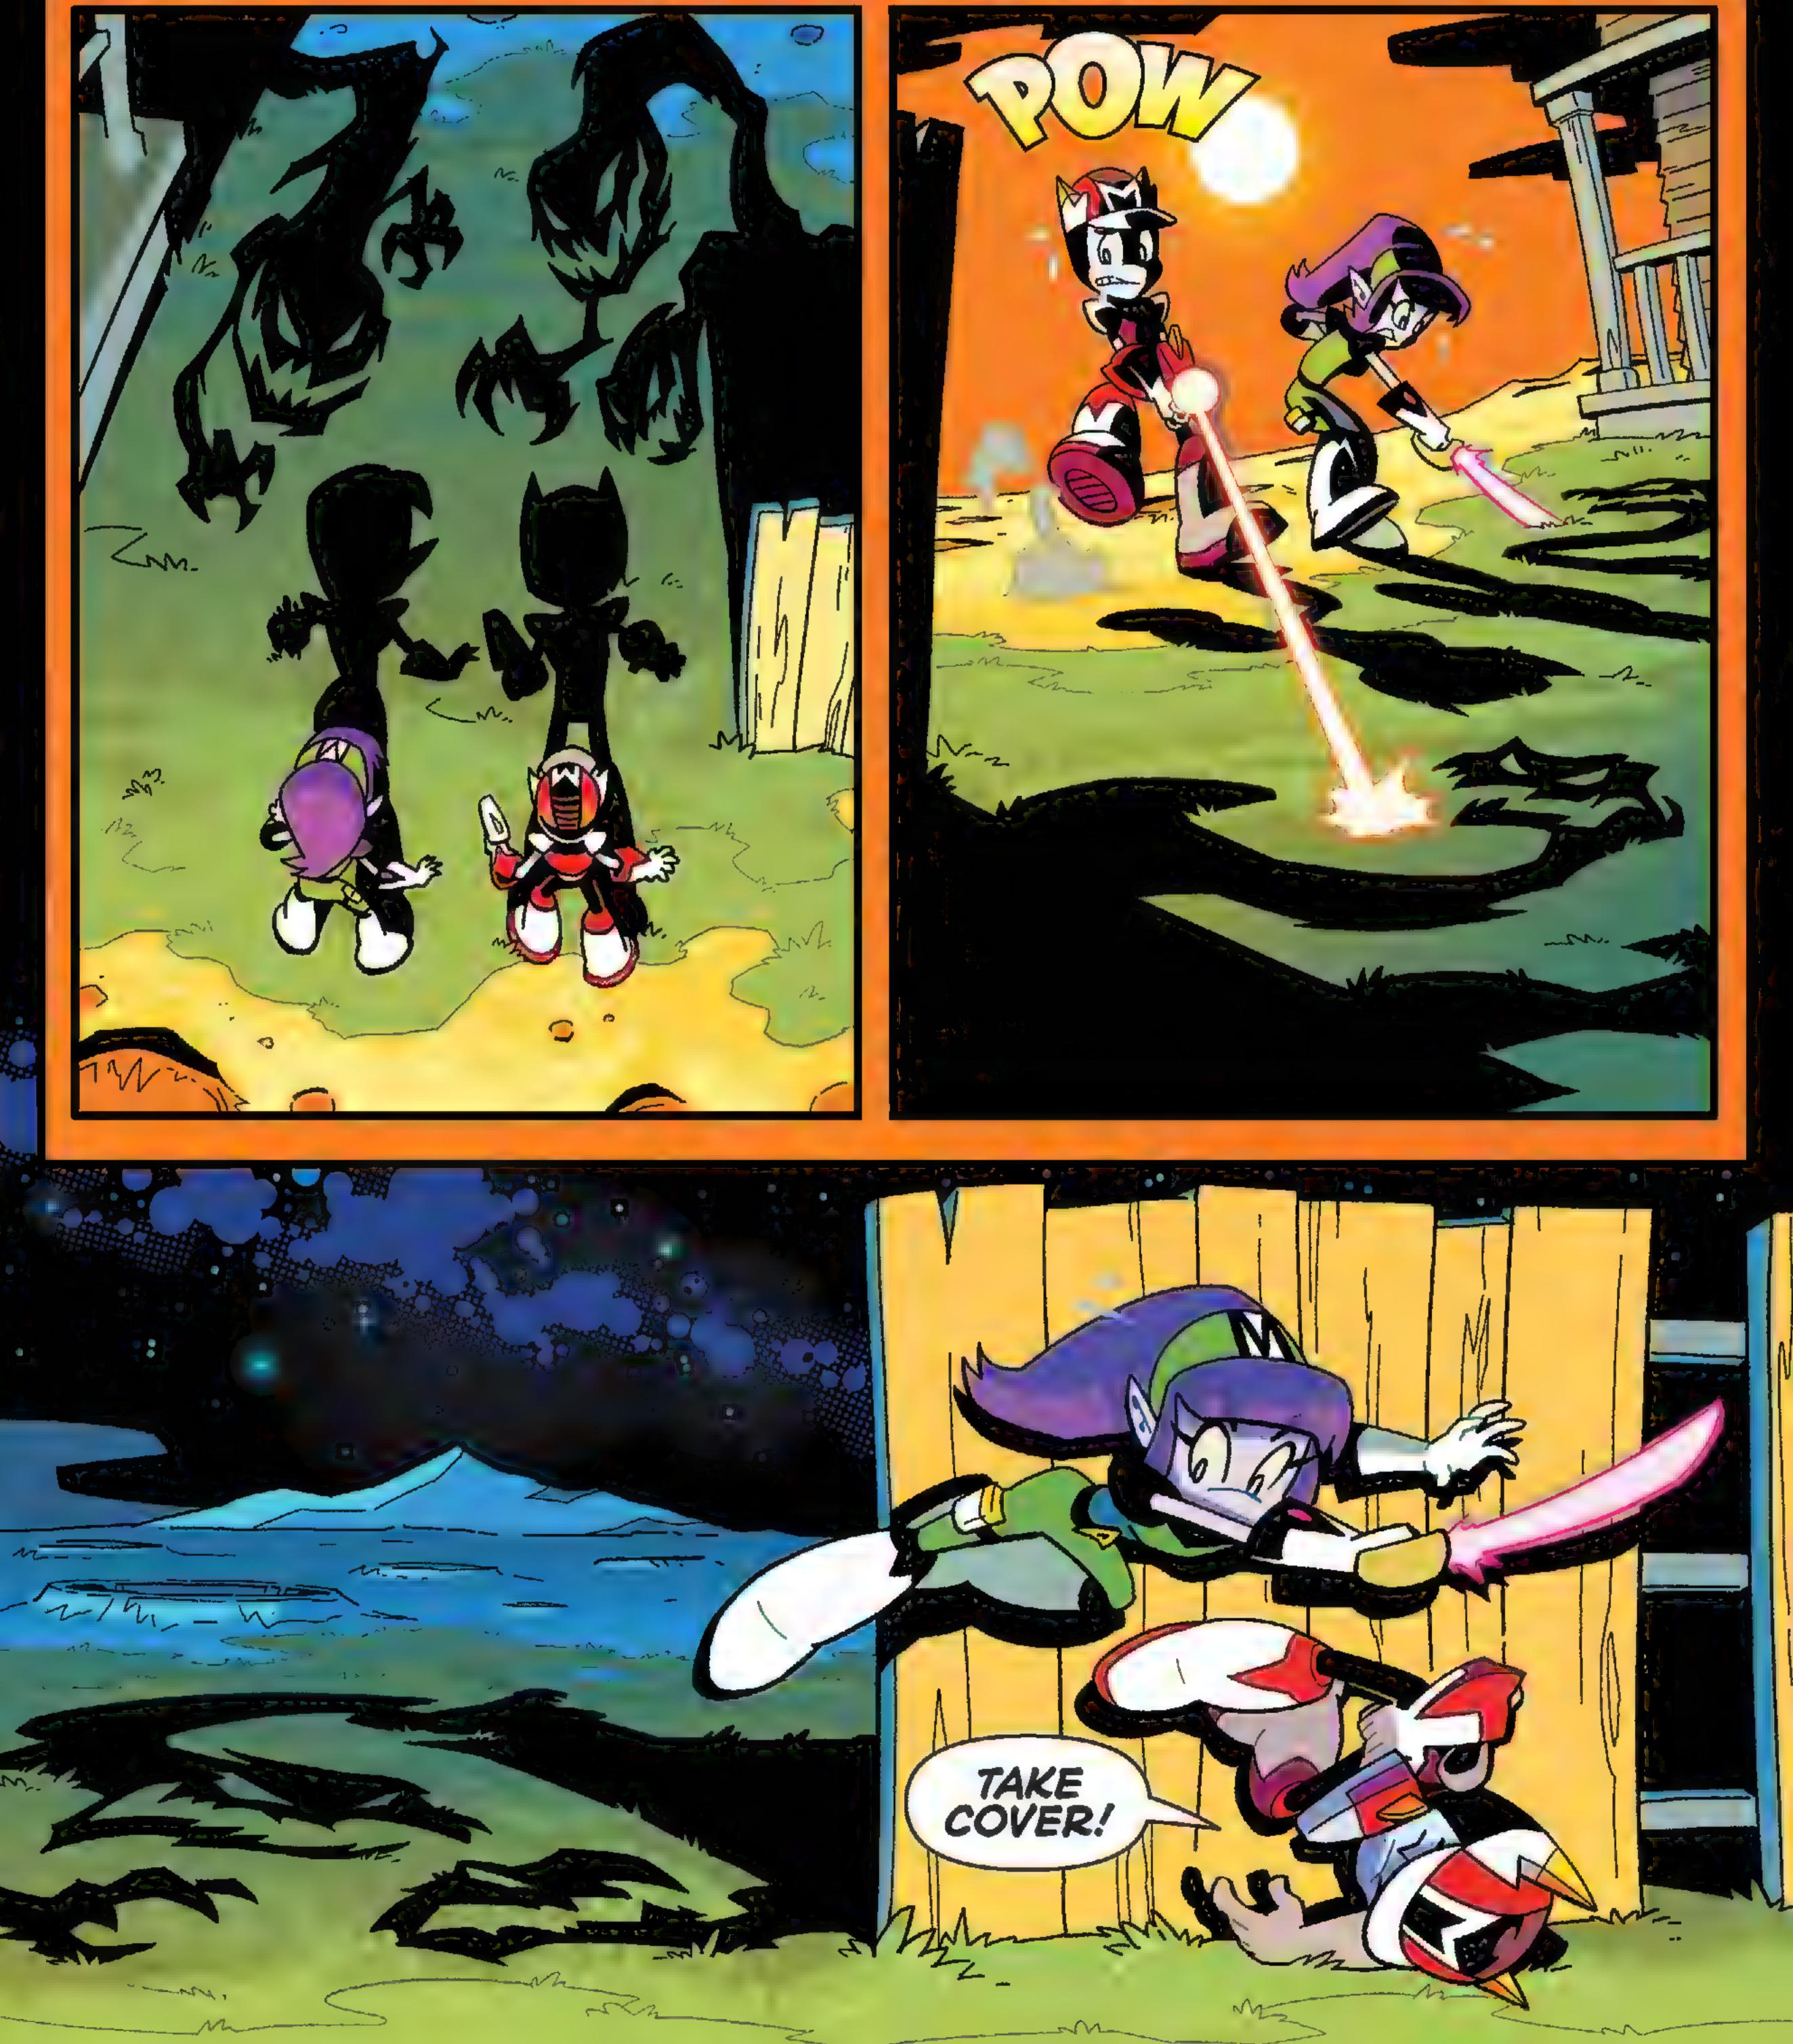

# "THE ENTIRE MILKY WAY WILL BE MY WAYP"

Cosmo and Astra investigate a planet of shpooky shadows, little do they know it's actually an ambush led by one of the evil Venusian Battle Princesses, Boudica! Can the pair overcome the devious dark devils, or

# will they be overshadowed by the barbarous battling Boudica?!

Join the fan favorite creative team from the criticallyacclaimed series, COSMO: SPACE ACES, writer IAN FLYNN and artist TRACY YARDLEY, in this new space age adventure for readers of all ages!